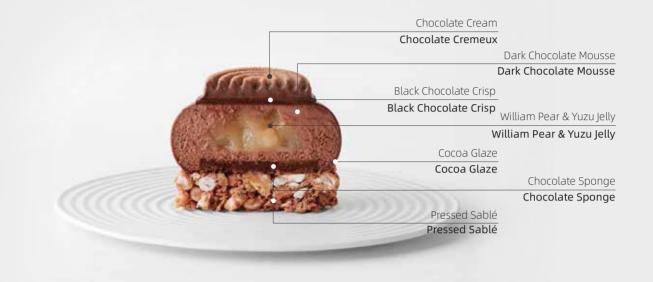

The rich 38% whipping cream enhances the flavour and texture of the chocolate mousse, while the late-autumn William pears transform into a puree and insert into the chocolate mousse, offering the first taste of early winter novelty.

| Crème Anglaise<br>AVONMORE PROFESSIONAL<br>WHIPPING CREAM, 38%<br>AVONMORE MILK<br>EGG YOLK<br>GRANULATED SUGAR    | <b>250g</b><br><b>250g</b><br>100g<br>50g |
|--------------------------------------------------------------------------------------------------------------------|-------------------------------------------|
| Chocolate Cream<br>CRÈME ANGLAISE<br>GELATIN SOLUTION<br>DARK CHOCOLATE, 64%                                       | 235g<br>6g<br>75g                         |
| Dark Chocolate Mousse<br>AVONMORE PROFESSIONAL<br>WHIPPING CREAM, 38%<br>CRÈME ANGLAISE<br>DARK CHOCOLATE          | <b>150g</b><br>100g<br>116g               |
| Cocoa Glaze<br>AVONMORE PROFESSIONAL<br>WHIPPING CREAM, 38%<br>GLUCOSE SYRUP<br>COCOA POWDER<br>GRANUL ATED SLIGAR | <b>150g</b><br>90g<br>60g<br>210g         |
| WATER                                                                                                              | 900                                       |

GELATIN SOLUTION

| William Pear & Yuzu Jelly<br>William Pear<br>& Yuzu Jelly<br>Lemon Juice<br>LEMON ZEST<br>GRANULATED SUGAR<br>APPLE PECTIN<br>FRESH PEARS | 170g<br>30g<br>30g<br>5g<br>56g<br>3g<br>50g              |
|-------------------------------------------------------------------------------------------------------------------------------------------|-----------------------------------------------------------|
| Chocolate Sponge<br>EGG WHITE<br>GRANULATED SUGAR<br>EGG YOLK<br>GRANULATED SUGAR<br>COCOA POWDER<br>ALMOND FLOUR<br>CAKE FLOUR<br>BUTTER | 320g<br>160g<br>230g<br>100g<br>90g<br>60g<br>100g<br>50g |
| Almond Crumble<br>BUTTER<br>GRANULATED SUGAR<br>LEMON ZEST<br>ALMOND FLOUR<br>CAKE FLOUR                                                  | 75g<br>70g<br>1pcs<br>80g<br>70g                          |

81g

| 200g |
|------|
| 40g  |
| 100g |
| 8g   |
| 30g  |
| 20g  |
| 100g |

Pressed Sablé

ALMOND CRUMBLE

POPCORN

BUTTER

BUTTER CRISP

HAZELNUT PASTE COCOA BUTTER