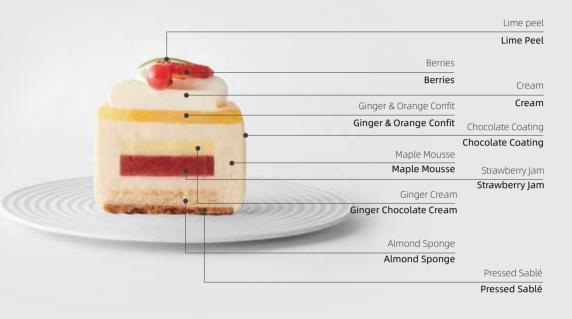

## Ginger & Orange Mousse Cake GINGER & ORANGE MOUSSE CAKE

BUTTER

ICING SUGAR

CAKE FLOUR

EGG YOLK LEMON ZEST

SALT

100g

98g

| Ginger & Orange Confit<br>ORANGE PUREE<br>WATER<br>GLUCOSE SYRUP<br>GRANULATED SUGAR<br>PECTIN POWDER<br>FRESH GINGER<br>GELATIN SOLUTION<br>MIRROR GLAZE                            | 150g<br>100g<br>25g<br>50g<br>5g<br>20g<br>30g           | Ginger Cream<br>AVONMORE PROFES<br>WHIPPING CREAM, E<br>AVONMORE MILK<br>FRESH GINGER<br>EGG YOLK<br>WHITE CHOCOLATE<br>GELATIN SOLUTION |
|--------------------------------------------------------------------------------------------------------------------------------------------------------------------------------------|----------------------------------------------------------|------------------------------------------------------------------------------------------------------------------------------------------|
| Chocolate Coating<br>WHITE CHOCOLATE<br>VEGETABLE OIL<br>ALMOND NIBS                                                                                                                 | 45g<br>300g<br>50g<br>30g                                | Strawberry Jam<br>STRAWBERRY PUREE<br>GRANULATED SUGAR<br>APPLE PECTIN<br>GELATIN SOLUTION                                               |
| Maple Mousse<br>AVONMORE PROFESSIONAL<br>WHIPPING CREAM, 35.1%<br>MAPLE SYRUP<br>EGG YOLK<br>GELATIN SOLUTION<br>MASCARPONE CHEESE<br>AVONMORE PROFESSIONAL<br>WHIPPING CREAM, 35.1% | <b>150g</b><br>180g<br>75g<br>20g<br>280g<br><b>200g</b> | Almond Sponge<br>ICING SUGAR<br>ALMOND FLOUR<br>STARCH<br>EGG WHITE<br>EGG VOLK<br>BUTTER<br>EGG WHITE<br>GRANULATED SUGAR               |

| nger Cream                                                                                                          |                                                         |
|---------------------------------------------------------------------------------------------------------------------|---------------------------------------------------------|
| DIMMORE PROFESSIONAL<br>IPPING CREAM, 35.1%<br>DNMORE MILK<br>SH GINGER<br>5 YOLK<br>TIE CHOCOLATE<br>ATIN SOLUTION | <b>100g</b><br><b>100g</b><br>16g<br>38g<br>125g<br>12g |
| AWBERRY PUREE<br>NNULATED SUGAR<br>PLE PECTIN<br>ATIN SOLUTION                                                      | 225g<br>25g<br>3g<br>6g                                 |
| nond Sponge<br>G SUGAR<br>IOND FLOUR<br>RCH<br>I WHITE<br>I YOLK<br>TER<br>I WHITE                                  | 265g<br>265g<br>35g<br>176g<br>23g<br>203g<br>176g      |

Pressed Sablé MANDARIN ZEST

**AVONMORE PROFESSIONAL** WHIPPING CREAM 35.1% FAT

The 35.1% whipping cream took away the spiciness of ginger, leaving only its fragrance to blend with fresh oranges and maple syrup, unfolding into a delightful rich and silky texture.